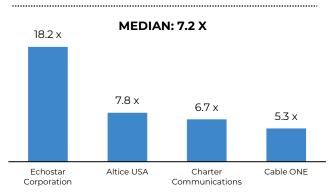

## **VALUATION METRICS**

|                                                                |             |                | 52-Week | Equity<br>Value | Enterprise | Valuation Multiples |                |                |                 |
|----------------------------------------------------------------|-------------|----------------|---------|-----------------|------------|---------------------|----------------|----------------|-----------------|
|                                                                | Stock Price | 52-Week<br>Low |         |                 |            | EV/Revenue          |                | EV/EBITDA      |                 |
|                                                                | 5/30/25     |                | High    |                 | Value      | CY2024A             | CY2025E        | CY2024A        | CY2025E         |
| Advertising / Marketing                                        |             |                |         |                 |            |                     |                |                |                 |
| BlueFocus                                                      | \$1.15      | \$0.68         | \$1.64  | \$2,909         | \$2,716    | 0.3 x               | 0.3 x          | NM             | 25.9 x          |
| Dentsu                                                         | 21.65       | 18.57          | 32.08   | 5,619           | 7,819      | 0.9 x               | 0.8 x          | 5.7 x          | 23.3 ×<br>7.9 × |
| Interpublic Group                                              | 23.96       | 22.92          | 32.61   | 8,859           | 10,055     | 1.1 x               | 1.2 x          | 5.9 x          | 6.3 x           |
| Omnicom Group                                                  | 73.44       | 70.37          | 105.49  | 14,329          | 18,081     | 1.2 x               | 1.1 x          | 7.2 x          | 6.8 x           |
| Publicis Groupe                                                | 108.79      | 84.15          | 114.12  | 27,242          | 26,261     | 1.6 x               | 1.6 x          | 9.3 x          | 0.0 x<br>7.2 x  |
| Stagwell                                                       | 4.46        | 4.46           | 8.10    | 1,194           | 2,978      | 1.0 x               | 1.0 x          | 9.6 x          | 6.9 x           |
| WPP                                                            | 8.08        | 6.34           | 11.40   | 8,667           | 11,723     | 0.6 x               | 0.8 x          | 5.9 x          | 4.5 x           |
|                                                                |             |                |         |                 |            |                     |                |                |                 |
| Advertising / Marketing Median<br>Advertising / Marketing Mean |             |                |         |                 |            | 1.0 x<br>1.0 x      | 1.0 x<br>1.0 x | 6.6 x<br>7.3 x | 6.9 x<br>9.4 x  |
| A                                                              |             |                |         |                 |            |                     |                |                |                 |
| Advertising Technology                                         | \$4.60      | \$4.60         | \$15.50 | \$23            | \$239      | 0.7 x               | 0.7 x          | 16.7 x         | 5.2 x           |
| comScore                                                       |             |                |         |                 |            |                     |                |                |                 |
| Criteo                                                         | 25.46       | 25.46          | 49.66   | 1,353           | 1,067      | 0.6 x               | 0.9 x          | 4.0 x          | 2.8 x           |
| HubSpot                                                        | 589.90      | 450.09         | 819.71  | 31,110          | 29,436     | 11.2 x              | 9.7 x          | NM<br>25.0 ··· | NM              |
| Magnite                                                        | 16.36       | 9.00           | 21.17   | 2,309           | 2,435      | 3.6 x               | 3.7 x          | 25.0 x         | 11.2 x          |
| Nexxen International                                           | 11.62       | 5.02           | 12.32   | 737             | 606        | 1.7 x               | 1.6 x          | 8.0 x          | 4.8 x           |
| QuinStreet                                                     | 15.27       | 14.71          | 25.17   | 870             | 788        | 0.8 x               | 0.7 x          | NM             | 9.0 x           |
| The Trade Desk                                                 | 75.22       | 45.27          | 139.51  | 36,976          | 35,235     | 14.4 x              | 12.4 x         | NM             | 31.6 x          |
| Advertising Technology Median                                  |             |                |         |                 |            | 1.7 x               | 1.6 x          | 12.3 x         | 7.1 x           |
| Advertising Technology Mean                                    |             |                |         |                 |            | 4.7 x               | 4.2 x          | 13.4 x         | 10.8 x          |
| Autoritising realitionogy mean                                 |             |                |         |                 |            |                     |                | 13.4 X         | 10.0 X          |
| Audio Streaming                                                |             |                |         |                 |            |                     |                |                |                 |
| Deezer                                                         | \$1.48      | \$1.20         | \$2.27  | \$175           | \$122      | 0.2 x               | 0.2 x          | NM             | 26.6 x          |
| Sirius XM Holdings                                             | 21.68       | 19.34          | 39.90   | 7,326           | 17,656     | 2.0 x               | 2.1 x          | 7.2 x          | 6.7 x           |
| Spotify                                                        | 665.14      | 290.16         | 665.14  | 136,391         | 130,631    | 8.1 x               | 6.4 x          | NM             | NM              |
| Storytel                                                       | 10.35       | 4.40           | 10.80   | 799             | 755        | 2.2 x               | 1.7 x          | 18.7 x         | 10.1 x          |
| Tencent Music Entertainment Group                              | 16.84       | 9.46           | 17.91   | 26,645          | 24,025     | 6.2 x               | 5.5 x          | 21.2 x         | 16.1 x          |
|                                                                |             |                |         |                 |            |                     |                |                |                 |
| Audio Streaming Median                                         |             |                |         |                 |            | 2.2 x               | 2.1 x          | 18.7 x         | 13.1 x          |
| Audio Streaming Mean                                           |             |                |         |                 |            | 3.7 x               | 3.2 x          | 15.7 x         | 14.9 x          |
|                                                                |             |                |         |                 |            |                     |                |                |                 |
| Broadcasting                                                   |             |                |         |                 |            |                     |                |                |                 |
| Entravision Communications                                     | \$2.07      | \$1.73         | \$2.67  | \$188           | \$297      | 0.8 x               | NA             | 9.6 x          | NA              |
| Gray Television                                                | 3.97        | 2.97           | 6.50    | 419             | 6,501      | 1.8 x               | 2.0 x          | 5.7 x          | 9.6 x           |
| Nexstar Broadcasting Group                                     | 170.42      | 144.68         | 188.50  | 5,138           | 11,383     | 2.1 x               | 2.3 x          | 6.3 x          | 7.6 x           |
| Sinclair Broadcast Group                                       | 14.03       | 11.30          | 18.32   | 976             | 4,468      | 1.3 x               | 1.4 x          | 5.6 x          | 9.2 x           |
| TEGNA                                                          | 16.72       | 12.72          | 19.32   | 2,687           | 5,069      | 1.6 x               | 1.8 x          | 5.7 x          | 8.7 x           |
|                                                                |             |                |         |                 |            |                     |                |                |                 |
| Broadcasting Median                                            |             |                |         |                 |            | 1.6 x               | 1.9 x          | 5.7 x          | 8.9 x           |
| Broadcasting Mean                                              |             |                |         |                 |            | 1.5 x               | 1.9 x          | 6.6 x          | 8.8 x           |
| Cable / Satellite                                              |             |                |         |                 |            |                     |                |                |                 |
| Altice USA                                                     | \$2.31      | \$1.57         | \$3.11  | \$1,080         | \$26,118   | 2.9 x               | 3.0 x          | 7.8 x          | 7.8 x           |
| Cable ONE                                                      | 146.33      | 146.33         | 425,99  | 824             | 4,215      | 2.7 x               | 2.8 x          | 5.3 x          | 5.3 x           |
| Charter Communications                                         | 396.27      | 274.17         | 427.25  | 54,738          | 153,774    | 2.8 x               | 2.8 x          | 7.0 x          | 6.7 x           |
| Echostar Corporation                                           | 17.73       | 15.50          | 31.23   | 5,095           | 26,424     | 1.7 x               | 1.7 x          | 16.2 x         | 18.2 x          |
|                                                                |             |                |         |                 |            |                     |                |                |                 |
| Cable / Satellite Median                                       |             |                |         |                 |            | 2.7 x               | 2.8 x          | 7.4 x          | 7.2 x           |
| Cable / Satellite Mean                                         |             |                |         |                 |            | 2.5 x               | 2.6 x          | 9.1 x          | 9.5 x           |
| Diversified Media                                              |             |                |         |                 |            |                     |                |                |                 |
| Comcast                                                        | \$34.57     | \$32.84        | \$45.14 | \$129,074       | \$220,265  | 1.8 x               | 1.8 x          | 5.8 x          | 5.8 x           |
| Fox Corporation                                                | 54.94       | 33.18          | 58.00   | 23,604          | 26,330     | 1.7 x               | 1.7 x          | 7.8 x          | 8.5 x           |
| Paramount                                                      | 12.10       | 9.61           | 12.80   | 8,587           | 20,811     | 0.7 x               | 0.7 x          | 7.1 x          | 7.5 x           |
| Lionsgate                                                      | 7.23        | 6.60           | 9.14    | 2,066           | 5,642      | 1.5 x               | 1.8 x          | 14.7 x         | 20.0 x          |
| Walt Disney                                                    | 113.04      | 81.72          | 117.60  | 203,217         | 244,681    | 2.6 x               | 2.6 x          | 13.3 x         | 12.4 x          |
| Warner Bros. Discovery                                         | 9.97        | 6.71           | 12.49   | 24,667          | 59,524     | 1.5 x               | 1.6 x          | 7.8 x          | 6.8 x           |
|                                                                |             |                |         | , /             | ,          |                     |                |                | 2.2 %           |
|                                                                |             |                |         |                 |            |                     |                |                |                 |
| Diversified Media Median                                       |             |                |         |                 |            | 1.6 x               | 1.7 x          | 7.8 x          | 8.0 x           |