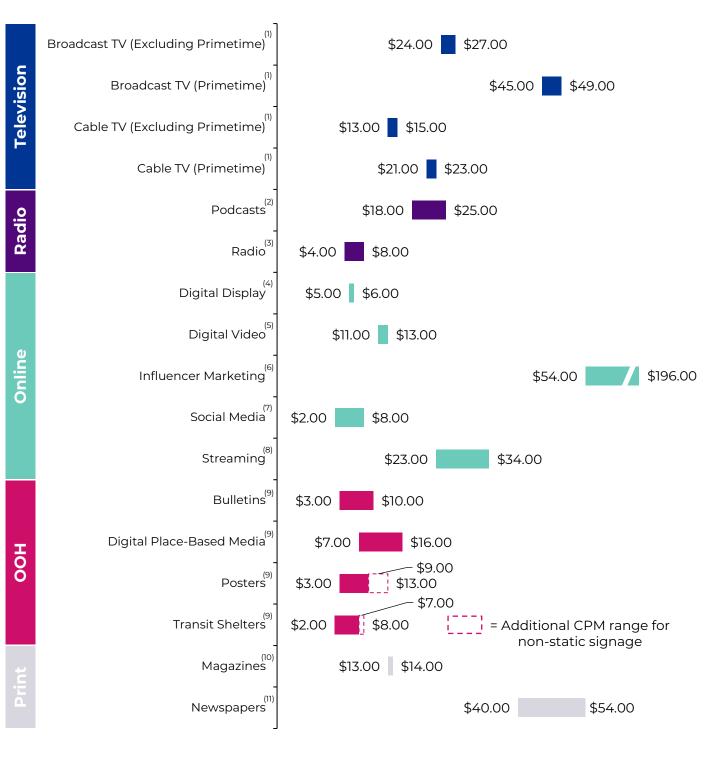

## SOLOMON'S 2025 MAJOR MEDIA CPM COMPARISON

Source: Solomon Estimates as of June 2025 based on news, research and industry sources. 1. 30-second advertisement.

- 30- and 60-second advertisement. 3
- 30-second advertisement. Includes both spot and network. Includes rich media, standard display and social display. Includes OTT and online video. 4

- 6 Dataset reflects average CPMs across a range of global influencer follower counts. Figures converted from EUR to USD using a 1.14 spot rate.
- Dataset includes various online social media platforms.
- Average CPM for ad-supported tiers of various subscription services. Includes in-8. Stream ads shown before, during or after video content, as well as video overlays. Data provided by DOmedia, based on contracts executed through the platform.
- 10
- Full-page color ad. Calculated using estimated readership. 1/2 page ad pre-discount. Calculated using estimated readership and rates pre-11.
- 2022
- © 2025 | Solomon Partners. All rights reserved