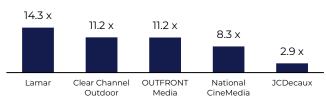

## EV / CY2025E EBITDA

AUDIO STREAMING

.....

**MEDIAN: 13.1 X** 

10.1 x

Storytel

6.7 x

Sirius XM

## EV / CY2025E EBITDA (CONT.)

RADIO

Playtika

Ubisoft

Entertainment

Source: Capital IQ and Wall Street Research as of May 30, 2025.

Electronic Arts

LIVE EVENTS

.....

.....

**MEDIAN: 12.1 X** 

THEATRES

NΜ

HUUUGE

NM

Roblox

## **VALUATION METRICS**

|                                                                |             |                | 52-Week | Equity<br>Value | Enterprise | Valuation Multiples |                |                |                 |
|----------------------------------------------------------------|-------------|----------------|---------|-----------------|------------|---------------------|----------------|----------------|-----------------|
|                                                                | Stock Price | 52-Week<br>Low |         |                 |            | EV/Revenue          |                | EV/EBITDA      |                 |
|                                                                | 5/30/25     |                | High    |                 | Value      | CY2024A             | CY2025E        | CY2024A        | CY2025E         |
| Advertising / Marketing                                        |             |                |         |                 |            |                     |                |                |                 |
| BlueFocus                                                      | \$1.15      | \$0.68         | \$1.64  | \$2,909         | \$2,716    | 0.3 x               | 0.3 x          | NM             | 25.9 x          |
| Dentsu                                                         | 21.65       | 18.57          | 32.08   | 5,619           | 7,819      | 0.9 x               | 0.8 x          | 5.7 x          | 23.3 ×<br>7.9 × |
| Interpublic Group                                              | 23.96       | 22.92          | 32.61   | 8,859           | 10,055     | 1.1 x               | 1.2 x          | 5.9 x          | 6.3 x           |
| Omnicom Group                                                  | 73.44       | 70.37          | 105.49  | 14,329          | 18,081     | 1.2 x               | 1.1 x          | 7.2 x          | 6.8 x           |
| Publicis Groupe                                                | 108.79      | 84.15          | 114.12  | 27,242          | 26,261     | 1.6 x               | 1.6 x          | 9.3 x          | 0.0 x<br>7.2 x  |
| Stagwell                                                       | 4.46        | 4.46           | 8.10    | 1,194           | 2,978      | 1.0 x               | 1.0 x          | 9.6 x          | 6.9 x           |
| WPP                                                            | 8.08        | 6.34           | 11.40   | 8,667           | 11,723     | 0.6 x               | 0.8 x          | 5.9 x          | 4.5 x           |
|                                                                |             |                |         |                 |            |                     |                |                |                 |
| Advertising / Marketing Median<br>Advertising / Marketing Mean |             |                |         |                 |            | 1.0 x<br>1.0 x      | 1.0 x<br>1.0 x | 6.6 x<br>7.3 x | 6.9 x<br>9.4 x  |
| A                                                              |             |                |         |                 |            |                     |                |                |                 |
| Advertising Technology                                         | \$4.60      | \$4.60         | \$15.50 | \$23            | \$239      | 0.7 x               | 0.7 x          | 16.7 x         | 5.2 x           |
| comScore                                                       |             |                |         |                 |            |                     |                |                |                 |
| Criteo                                                         | 25.46       | 25.46          | 49.66   | 1,353           | 1,067      | 0.6 x               | 0.9 x          | 4.0 x          | 2.8 x           |
| HubSpot                                                        | 589.90      | 450.09         | 819.71  | 31,110          | 29,436     | 11.2 x              | 9.7 x          | NM<br>25.0 ··· | NM              |
| Magnite                                                        | 16.36       | 9.00           | 21.17   | 2,309           | 2,435      | 3.6 x               | 3.7 x          | 25.0 x         | 11.2 x          |
| Nexxen International                                           | 11.62       | 5.02           | 12.32   | 737             | 606        | 1.7 x               | 1.6 x          | 8.0 x          | 4.8 x           |
| QuinStreet                                                     | 15.27       | 14.71          | 25.17   | 870             | 788        | 0.8 x               | 0.7 x          | NM             | 9.0 x           |
| The Trade Desk                                                 | 75.22       | 45.27          | 139.51  | 36,976          | 35,235     | 14.4 x              | 12.4 x         | NM             | 31.6 x          |
| Advertising Technology Median                                  |             |                |         |                 |            | 1.7 x               | 1.6 x          | 12.3 x         | 7.1 x           |
| Advertising Technology Mean                                    |             |                |         |                 |            | 4.7 x               | 4.2 x          | 13.4 x         | 10.8 x          |
| Autoritising realitionogy mean                                 |             |                |         |                 |            |                     |                | 13.4 X         | 10.0 X          |
| Audio Streaming                                                |             |                |         |                 |            |                     |                |                |                 |
| Deezer                                                         | \$1.48      | \$1.20         | \$2.27  | \$175           | \$122      | 0.2 x               | 0.2 x          | NM             | 26.6 x          |
| Sirius XM Holdings                                             | 21.68       | 19.34          | 39.90   | 7,326           | 17,656     | 2.0 x               | 2.1 x          | 7.2 x          | 6.7 x           |
| Spotify                                                        | 665.14      | 290.16         | 665.14  | 136,391         | 130,631    | 8.1 x               | 6.4 x          | NM             | NM              |
| Storytel                                                       | 10.35       | 4.40           | 10.80   | 799             | 755        | 2.2 x               | 1.7 x          | 18.7 x         | 10.1 x          |
| Tencent Music Entertainment Group                              | 16.84       | 9.46           | 17.91   | 26,645          | 24,025     | 6.2 x               | 5.5 x          | 21.2 x         | 16.1 x          |
|                                                                |             |                |         |                 |            |                     |                |                |                 |
| Audio Streaming Median                                         |             |                |         |                 |            | 2.2 x               | 2.1 x          | 18.7 x         | 13.1 x          |
| Audio Streaming Mean                                           |             |                |         |                 |            | 3.7 x               | 3.2 x          | 15.7 x         | 14.9 x          |
|                                                                |             |                |         |                 |            |                     |                |                |                 |
| Broadcasting                                                   |             |                |         |                 |            |                     |                |                |                 |
| Entravision Communications                                     | \$2.07      | \$1.73         | \$2.67  | \$188           | \$297      | 0.8 x               | NA             | 9.6 x          | NA              |
| Gray Television                                                | 3.97        | 2.97           | 6.50    | 419             | 6,501      | 1.8 x               | 2.0 x          | 5.7 x          | 9.6 x           |
| Nexstar Broadcasting Group                                     | 170.42      | 144.68         | 188.50  | 5,138           | 11,383     | 2.1 x               | 2.3 x          | 6.3 x          | 7.6 x           |
| Sinclair Broadcast Group                                       | 14.03       | 11.30          | 18.32   | 976             | 4,468      | 1.3 x               | 1.4 x          | 5.6 x          | 9.2 x           |
| TEGNA                                                          | 16.72       | 12.72          | 19.32   | 2,687           | 5,069      | 1.6 x               | 1.8 x          | 5.7 x          | 8.7 x           |
|                                                                |             |                |         |                 |            |                     |                |                |                 |
| Broadcasting Median                                            |             |                |         |                 |            | 1.6 x               | 1.9 x          | 5.7 x          | 8.9 x           |
| Broadcasting Mean                                              |             |                |         |                 |            | 1.5 x               | 1.9 x          | 6.6 x          | 8.8 x           |
| Cable / Satellite                                              |             |                |         |                 |            |                     |                |                |                 |
| Altice USA                                                     | \$2.31      | \$1.57         | \$3.11  | \$1,080         | \$26,118   | 2.9 x               | 3.0 x          | 7.8 x          | 7.8 x           |
| Cable ONE                                                      | 146.33      | 146.33         | 425,99  | 824             | 4,215      | 2.7 x               | 2.8 x          | 5.3 x          | 5.3 x           |
| Charter Communications                                         | 396.27      | 274.17         | 427.25  | 54,738          | 153,774    | 2.8 x               | 2.8 x          | 7.0 x          | 6.7 x           |
| Echostar Corporation                                           | 17.73       | 15.50          | 31.23   | 5,095           | 26,424     | 1.7 x               | 1.7 x          | 16.2 x         | 18.2 x          |
|                                                                |             |                |         |                 |            |                     |                |                |                 |
| Cable / Satellite Median                                       |             |                |         |                 |            | 2.7 x               | 2.8 x          | 7.4 x          | 7.2 x           |
| Cable / Satellite Mean                                         |             |                |         |                 |            | 2.5 x               | 2.6 x          | 9.1 x          | 9.5 x           |
| Diversified Media                                              |             |                |         |                 |            |                     |                |                |                 |
| Comcast                                                        | \$34.57     | \$32.84        | \$45.14 | \$129,074       | \$220,265  | 1.8 x               | 1.8 x          | 5.8 x          | 5.8 x           |
| Fox Corporation                                                | 54.94       | 33.18          | 58.00   | 23,604          | 26,330     | 1.7 x               | 1.7 x          | 7.8 x          | 8.5 x           |
| Paramount                                                      | 12.10       | 9.61           | 12.80   | 8,587           | 20,811     | 0.7 x               | 0.7 x          | 7.1 x          | 7.5 x           |
| Lionsgate                                                      | 7.23        | 6.60           | 9.14    | 2,066           | 5,642      | 1.5 x               | 1.8 x          | 14.7 x         | 20.0 x          |
| Walt Disney                                                    | 113.04      | 81.72          | 117.60  | 203,217         | 244,681    | 2.6 x               | 2.6 x          | 13.3 x         | 12.4 x          |
| Warner Bros. Discovery                                         | 9.97        | 6.71           | 12.49   | 24,667          | 59,524     | 1.5 x               | 1.6 x          | 7.8 x          | 6.8 x           |
|                                                                |             |                |         | , /             | ,          |                     |                |                | 2.2 %           |
|                                                                |             |                |         |                 |            |                     |                |                |                 |
| Diversified Media Median                                       |             |                |         |                 |            | 1.6 x               | 1.7 x          | 7.8 x          | 8.0 x           |