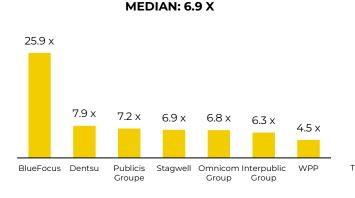

## **VALUATION METRICS**

|                                                                |             |                | 52-Week | Equity<br>Value | Enterprise | Valuation Multiples |                |                |                 |
|----------------------------------------------------------------|-------------|----------------|---------|-----------------|------------|---------------------|----------------|----------------|-----------------|
|                                                                | Stock Price | 52-Week<br>Low |         |                 |            | EV/Revenue          |                | EV/EBITDA      |                 |
|                                                                | 5/30/25     |                | High    |                 | Value      | CY2024A             | CY2025E        | CY2024A        | CY2025E         |
| Advertising / Marketing                                        |             |                |         |                 |            |                     |                |                |                 |
| BlueFocus                                                      | \$1.15      | \$0.68         | \$1.64  | \$2,909         | \$2,716    | 0.3 x               | 0.3 x          | NM             | 25.9 x          |
| Dentsu                                                         | 21.65       | 18.57          | 32.08   | 5,619           | 7,819      | 0.9 x               | 0.8 x          | 5.7 x          | 23.3 ×<br>7.9 × |
| Interpublic Group                                              | 23.96       | 22.92          | 32.61   | 8,859           | 10,055     | 1.1 x               | 1.2 x          | 5.9 x          | 6.3 x           |
| Omnicom Group                                                  | 73.44       | 70.37          | 105.49  | 14,329          | 18,081     | 1.2 x               | 1.1 x          | 7.2 x          | 6.8 x           |
| Publicis Groupe                                                | 108.79      | 84.15          | 114.12  | 27,242          | 26,261     | 1.6 x               | 1.6 x          | 9.3 x          | 0.0 x<br>7.2 x  |
| Stagwell                                                       | 4.46        | 4.46           | 8.10    | 1,194           | 2,978      | 1.0 x               | 1.0 x          | 9.6 x          | 6.9 x           |
| WPP                                                            | 8.08        | 6.34           | 11.40   | 8,667           | 11,723     | 0.6 x               | 0.8 x          | 5.9 x          | 4.5 x           |
|                                                                |             |                |         |                 |            |                     |                |                |                 |
| Advertising / Marketing Median<br>Advertising / Marketing Mean |             |                |         |                 |            | 1.0 x<br>1.0 x      | 1.0 x<br>1.0 x | 6.6 x<br>7.3 x | 6.9 x<br>9.4 x  |
| A                                                              |             |                |         |                 |            |                     |                |                |                 |
| Advertising Technology                                         | \$4.60      | \$4.60         | \$15.50 | \$23            | \$239      | 0.7 x               | 0.7 x          | 16.7 x         | 5.2 x           |
| comScore                                                       |             |                |         |                 |            |                     |                |                |                 |
| Criteo                                                         | 25.46       | 25.46          | 49.66   | 1,353           | 1,067      | 0.6 x               | 0.9 x          | 4.0 x          | 2.8 x           |
| HubSpot                                                        | 589.90      | 450.09         | 819.71  | 31,110          | 29,436     | 11.2 x              | 9.7 x          | NM<br>25.0 ··· | NM              |
| Magnite                                                        | 16.36       | 9.00           | 21.17   | 2,309           | 2,435      | 3.6 x               | 3.7 x          | 25.0 x         | 11.2 x          |
| Nexxen International                                           | 11.62       | 5.02           | 12.32   | 737             | 606        | 1.7 x               | 1.6 x          | 8.0 x          | 4.8 x           |
| QuinStreet                                                     | 15.27       | 14.71          | 25.17   | 870             | 788        | 0.8 x               | 0.7 x          | NM             | 9.0 x           |
| The Trade Desk                                                 | 75.22       | 45.27          | 139.51  | 36,976          | 35,235     | 14.4 x              | 12.4 x         | NM             | 31.6 x          |
| Advertising Technology Median                                  |             |                |         |                 |            | 1.7 x               | 1.6 x          | 12.3 x         | 7.1 x           |
| Advertising Technology Mean                                    |             |                |         |                 |            | 4.7 x               | 4.2 x          | 13.4 x         | 10.8 x          |
| Autoritising realitionogy mean                                 |             |                |         |                 |            |                     |                | 13.4 X         | 10.0 X          |
| Audio Streaming                                                |             |                |         |                 |            |                     |                |                |                 |
| Deezer                                                         | \$1.48      | \$1.20         | \$2.27  | \$175           | \$122      | 0.2 x               | 0.2 x          | NM             | 26.6 x          |
| Sirius XM Holdings                                             | 21.68       | 19.34          | 39.90   | 7,326           | 17,656     | 2.0 x               | 2.1 x          | 7.2 x          | 6.7 x           |
| Spotify                                                        | 665.14      | 290.16         | 665.14  | 136,391         | 130,631    | 8.1 x               | 6.4 x          | NM             | NM              |
| Storytel                                                       | 10.35       | 4.40           | 10.80   | 799             | 755        | 2.2 x               | 1.7 x          | 18.7 x         | 10.1 x          |
| Tencent Music Entertainment Group                              | 16.84       | 9.46           | 17.91   | 26,645          | 24,025     | 6.2 x               | 5.5 x          | 21.2 x         | 16.1 x          |
|                                                                |             |                |         |                 |            |                     |                |                |                 |
| Audio Streaming Median                                         |             |                |         |                 |            | 2.2 x               | 2.1 x          | 18.7 x         | 13.1 x          |
| Audio Streaming Mean                                           |             |                |         |                 |            | 3.7 x               | 3.2 x          | 15.7 x         | 14.9 x          |
|                                                                |             |                |         |                 |            |                     |                |                |                 |
| Broadcasting                                                   |             |                |         |                 |            |                     |                |                |                 |
| Entravision Communications                                     | \$2.07      | \$1.73         | \$2.67  | \$188           | \$297      | 0.8 x               | NA             | 9.6 x          | NA              |
| Gray Television                                                | 3.97        | 2.97           | 6.50    | 419             | 6,501      | 1.8 x               | 2.0 x          | 5.7 x          | 9.6 x           |
| Nexstar Broadcasting Group                                     | 170.42      | 144.68         | 188.50  | 5,138           | 11,383     | 2.1 x               | 2.3 x          | 6.3 x          | 7.6 x           |
| Sinclair Broadcast Group                                       | 14.03       | 11.30          | 18.32   | 976             | 4,468      | 1.3 x               | 1.4 x          | 5.6 x          | 9.2 x           |
| TEGNA                                                          | 16.72       | 12.72          | 19.32   | 2,687           | 5,069      | 1.6 x               | 1.8 x          | 5.7 x          | 8.7 x           |
|                                                                |             |                |         |                 |            |                     |                |                |                 |
| Broadcasting Median                                            |             |                |         |                 |            | 1.6 x               | 1.9 x          | 5.7 x          | 8.9 x           |
| Broadcasting Mean                                              |             |                |         |                 |            | 1.5 x               | 1.9 x          | 6.6 x          | 8.8 x           |
| Cable / Satellite                                              |             |                |         |                 |            |                     |                |                |                 |
| Altice USA                                                     | \$2.31      | \$1.57         | \$3.11  | \$1,080         | \$26,118   | 2.9 x               | 3.0 x          | 7.8 x          | 7.8 x           |
| Cable ONE                                                      | 146.33      | 146.33         | 425,99  | 824             | 4,215      | 2.7 x               | 2.8 x          | 5.3 x          | 5.3 x           |
| Charter Communications                                         | 396.27      | 274.17         | 427.25  | 54,738          | 153,774    | 2.8 x               | 2.8 x          | 7.0 x          | 6.7 x           |
| Echostar Corporation                                           | 17.73       | 15.50          | 31.23   | 5,095           | 26,424     | 1.7 x               | 1.7 x          | 16.2 x         | 18.2 x          |
|                                                                |             |                |         |                 |            |                     |                |                |                 |
| Cable / Satellite Median                                       |             |                |         |                 |            | 2.7 x               | 2.8 x          | 7.4 x          | 7.2 x           |
| Cable / Satellite Mean                                         |             |                |         |                 |            | 2.5 x               | 2.6 x          | 9.1 x          | 9.5 x           |
| Diversified Media                                              |             |                |         |                 |            |                     |                |                |                 |
| Comcast                                                        | \$34.57     | \$32.84        | \$45.14 | \$129,074       | \$220,265  | 1.8 x               | 1.8 x          | 5.8 x          | 5.8 x           |
| Fox Corporation                                                | 54.94       | 33.18          | 58.00   | 23,604          | 26,330     | 1.7 x               | 1.7 x          | 7.8 x          | 8.5 x           |
| Paramount                                                      | 12.10       | 9.61           | 12.80   | 8,587           | 20,811     | 0.7 x               | 0.7 x          | 7.1 x          | 7.5 x           |
| Lionsgate                                                      | 7.23        | 6.60           | 9.14    | 2,066           | 5,642      | 1.5 x               | 1.8 x          | 14.7 x         | 20.0 x          |
| Walt Disney                                                    | 113.04      | 81.72          | 117.60  | 203,217         | 244,681    | 2.6 x               | 2.6 x          | 13.3 x         | 12.4 x          |
| Warner Bros. Discovery                                         | 9.97        | 6.71           | 12.49   | 24,667          | 59,524     | 1.5 x               | 1.6 x          | 7.8 x          | 6.8 x           |
|                                                                |             |                |         | , /             | ,          |                     |                |                | 2.2 %           |
|                                                                |             |                |         |                 |            |                     |                |                |                 |
| Diversified Media Median                                       |             |                |         |                 |            | 1.6 x               | 1.7 x          | 7.8 x          | 8.0 x           |