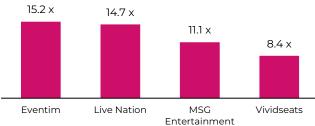

## EV / CY2025E EBITDA (CONT.)

RADIO

Playtika

Ubisoft

Entertainment

Source: Capital IQ and Wall Street Research as of May 30, 2025.

Electronic Arts

LIVE EVENTS

.....

.....

**MEDIAN: 12.1 X** 

THEATRES

NΜ

HUUUGE

NM

Roblox