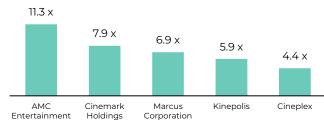

## EV / CY2025E EBITDA

AUDIO STREAMING

.....

**MEDIAN: 13.1 X** 

10.1 x

Storytel

6.7 x

Sirius XM

## EV / CY2025E EBITDA (CONT.)

RADIO

Playtika

Ubisoft

Entertainment

Source: Capital IQ and Wall Street Research as of May 30, 2025.

Electronic Arts

LIVE EVENTS

.....

.....

**MEDIAN: 12.1 X** 

THEATRES

NΜ

HUUUGE

NM

Roblox

## **VALUATION METRICS**

|                                                                |             |                | 52-Week | Equity<br>Value | Enterprise | Valuation Multiples |                |                |                 |
|----------------------------------------------------------------|-------------|----------------|---------|-----------------|------------|---------------------|----------------|----------------|-----------------|
|                                                                | Stock Price | 52-Week<br>Low |         |                 |            | EV/Revenue          |                | EV/EBITDA      |                 |
|                                                                | 5/30/25     |                | High    |                 | Value      | CY2024A             | CY2025E        | CY2024A        | CY2025E         |
| Advertising / Marketing                                        |             |                |         |                 |            |                     |                |                |                 |
| BlueFocus                                                      | \$1.15      | \$0.68         | \$1.64  | \$2,909         | \$2,716    | 0.3 x               | 0.3 x          | NM             | 25.9 x          |
| Dentsu                                                         | 21.65       | 18.57          | 32.08   | 5,619           | 7,819      | 0.9 x               | 0.8 x          | 5.7 x          | 23.3 ×<br>7.9 × |
| Interpublic Group                                              | 23.96       | 22.92          | 32.61   | 8,859           | 10,055     | 1.1 x               | 1.2 x          | 5.9 x          | 6.3 x           |
| Omnicom Group                                                  | 73.44       | 70.37          | 105.49  | 14,329          | 18,081     | 1.2 x               | 1.1 x          | 7.2 x          | 6.8 x           |
| Publicis Groupe                                                | 108.79      | 84.15          | 114.12  | 27,242          | 26,261     | 1.6 x               | 1.6 x          | 9.3 x          | 0.0 x<br>7.2 x  |
| Stagwell                                                       | 4.46        | 4.46           | 8.10    | 1,194           | 2,978      | 1.0 x               | 1.0 x          | 9.6 x          | 6.9 x           |
| WPP                                                            | 8.08        | 6.34           | 11.40   | 8,667           | 11,723     | 0.6 x               | 0.8 x          | 5.9 x          | 4.5 x           |
|                                                                |             |                |         |                 |            |                     |                |                |                 |
| Advertising / Marketing Median<br>Advertising / Marketing Mean |             |                |         |                 |            | 1.0 x<br>1.0 x      | 1.0 x<br>1.0 x | 6.6 x<br>7.3 x | 6.9 x<br>9.4 x  |
| A                                                              |             |                |         |                 |            |                     |                |                |                 |
| Advertising Technology                                         | \$4.60      | \$4.60         | \$15.50 | \$23            | \$239      | 0.7 x               | 0.7 x          | 16.7 x         | 5.2 x           |
| comScore                                                       |             |                |         |                 |            |                     |                |                |                 |
| Criteo                                                         | 25.46       | 25.46          | 49.66   | 1,353           | 1,067      | 0.6 x               | 0.9 x          | 4.0 x          | 2.8 x           |
| HubSpot                                                        | 589.90      | 450.09         | 819.71  | 31,110          | 29,436     | 11.2 x              | 9.7 x          | NM<br>25.0 ··· | NM              |
| Magnite                                                        | 16.36       | 9.00           | 21.17   | 2,309           | 2,435      | 3.6 x               | 3.7 x          | 25.0 x         | 11.2 x          |
| Nexxen International                                           | 11.62       | 5.02           | 12.32   | 737             | 606        | 1.7 x               | 1.6 x          | 8.0 x          | 4.8 x           |
| QuinStreet                                                     | 15.27       | 14.71          | 25.17   | 870             | 788        | 0.8 x               | 0.7 x          | NM             | 9.0 x           |
| The Trade Desk                                                 | 75.22       | 45.27          | 139.51  | 36,976          | 35,235     | 14.4 x              | 12.4 x         | NM             | 31.6 x          |
| Advertising Technology Median                                  |             |                |         |                 |            | 1.7 x               | 1.6 x          | 12.3 x         | 7.1 x           |
| Advertising Technology Mean                                    |             |                |         |                 |            | 4.7 x               | 4.2 x          | 13.4 x         | 10.8 x          |
| Autoritising realitionogy mean                                 |             |                |         |                 |            |                     |                | 13.4 X         | 10.0 X          |
| Audio Streaming                                                |             |                |         |                 |            |                     |                |                |                 |
| Deezer                                                         | \$1.48      | \$1.20         | \$2.27  | \$175           | \$122      | 0.2 x               | 0.2 x          | NM             | 26.6 x          |
| Sirius XM Holdings                                             | 21.68       | 19.34          | 39.90   | 7,326           | 17,656     | 2.0 x               | 2.1 x          | 7.2 x          | 6.7 x           |
| Spotify                                                        | 665.14      | 290.16         | 665.14  | 136,391         | 130,631    | 8.1 x               | 6.4 x          | NM             | NM              |
| Storytel                                                       | 10.35       | 4.40           | 10.80   | 799             | 755        | 2.2 x               | 1.7 x          | 18.7 x         | 10.1 x          |
| Tencent Music Entertainment Group                              | 16.84       | 9.46           | 17.91   | 26,645          | 24,025     | 6.2 x               | 5.5 x          | 21.2 x         | 16.1 x          |
|                                                                |             |                |         |                 |            |                     |                |                |                 |
| Audio Streaming Median                                         |             |                |         |                 |            | 2.2 x               | 2.1 x          | 18.7 x         | 13.1 x          |
| Audio Streaming Mean                                           |             |                |         |                 |            | 3.7 x               | 3.2 x          | 15.7 x         | 14.9 x          |
|                                                                |             |                |         |                 |            |                     |                |                |                 |
| Broadcasting                                                   |             |                |         |                 |            |                     |                |                |                 |
| Entravision Communications                                     | \$2.07      | \$1.73         | \$2.67  | \$188           | \$297      | 0.8 x               | NA             | 9.6 x          | NA              |
| Gray Television                                                | 3.97        | 2.97           | 6.50    | 419             | 6,501      | 1.8 x               | 2.0 x          | 5.7 x          | 9.6 x           |
| Nexstar Broadcasting Group                                     | 170.42      | 144.68         | 188.50  | 5,138           | 11,383     | 2.1 x               | 2.3 x          | 6.3 x          | 7.6 x           |
| Sinclair Broadcast Group                                       | 14.03       | 11.30          | 18.32   | 976             | 4,468      | 1.3 x               | 1.4 x          | 5.6 x          | 9.2 x           |
| TEGNA                                                          | 16.72       | 12.72          | 19.32   | 2,687           | 5,069      | 1.6 x               | 1.8 x          | 5.7 x          | 8.7 x           |
|                                                                |             |                |         |                 |            |                     |                |                |                 |
| Broadcasting Median                                            |             |                |         |                 |            | 1.6 x               | 1.9 x          | 5.7 x          | 8.9 x           |
| Broadcasting Mean                                              |             |                |         |                 |            | 1.5 x               | 1.9 x          | 6.6 x          | 8.8 x           |
| Cable / Satellite                                              |             |                |         |                 |            |                     |                |                |                 |
| Altice USA                                                     | \$2.31      | \$1.57         | \$3.11  | \$1,080         | \$26,118   | 2.9 x               | 3.0 x          | 7.8 x          | 7.8 x           |
| Cable ONE                                                      | 146.33      | 146.33         | 425,99  | 824             | 4,215      | 2.7 x               | 2.8 x          | 5.3 x          | 5.3 x           |
| Charter Communications                                         | 396.27      | 274.17         | 427.25  | 54,738          | 153,774    | 2.8 x               | 2.8 x          | 7.0 x          | 6.7 x           |
| Echostar Corporation                                           | 17.73       | 15.50          | 31.23   | 5,095           | 26,424     | 1.7 x               | 1.7 x          | 16.2 x         | 18.2 x          |
|                                                                |             |                |         |                 |            |                     |                |                |                 |
| Cable / Satellite Median                                       |             |                |         |                 |            | 2.7 x               | 2.8 x          | 7.4 x          | 7.2 x           |
| Cable / Satellite Mean                                         |             |                |         |                 |            | 2.5 x               | 2.6 x          | 9.1 x          | 9.5 x           |
| Diversified Media                                              |             |                |         |                 |            |                     |                |                |                 |
| Comcast                                                        | \$34.57     | \$32.84        | \$45.14 | \$129,074       | \$220,265  | 1.8 x               | 1.8 x          | 5.8 x          | 5.8 x           |
| Fox Corporation                                                | 54.94       | 33.18          | 58.00   | 23,604          | 26,330     | 1.7 x               | 1.7 x          | 7.8 x          | 8.5 x           |
| Paramount                                                      | 12.10       | 9.61           | 12.80   | 8,587           | 20,811     | 0.7 x               | 0.7 x          | 7.1 x          | 7.5 x           |
| Lionsgate                                                      | 7.23        | 6.60           | 9.14    | 2,066           | 5,642      | 1.5 x               | 1.8 x          | 14.7 x         | 20.0 x          |
| Walt Disney                                                    | 113.04      | 81.72          | 117.60  | 203,217         | 244,681    | 2.6 x               | 2.6 x          | 13.3 x         | 12.4 x          |
| Warner Bros. Discovery                                         | 9.97        | 6.71           | 12.49   | 24,667          | 59,524     | 1.5 x               | 1.6 x          | 7.8 x          | 6.8 x           |
|                                                                |             |                |         | , /             | ,          |                     |                |                | 2.2 %           |
|                                                                |             |                |         |                 |            |                     |                |                |                 |
| Diversified Media Median                                       |             |                |         |                 |            | 1.6 x               | 1.7 x          | 7.8 x          | 8.0 x           |