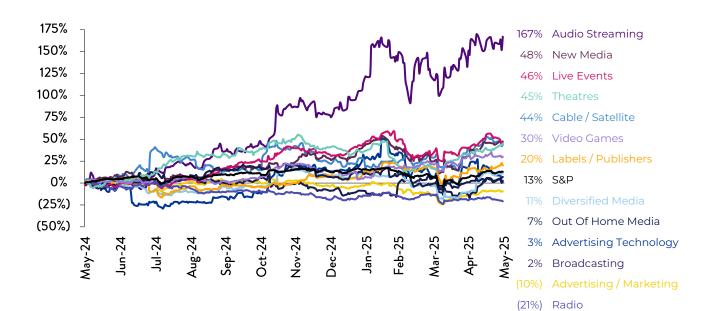

d online video. 4

- 6 Dataset reflects average CPMs across a range of global influencer follower counts. Figures converted from EUR to USD using a 1.14 spot rate.
- Dataset includes various online social media platforms.
- Average CPM for ad-supported tiers of various subscription services. Includes in-8. Stream ads shown before, during or after video content, as well as video overlays. Data provided by DOmedia, based on contracts executed through the platform.
- 10
- Full-page color ad. Calculated using estimated readership. 1/2 page ad pre-discount. Calculated using estimated readership and rates pre-11.
- 2022
- © 2025 | Solomon Partners. All rights reserved

#### **MEDIA MONTHLY | JUNE 2025**

## **INDUSTRY SHARE PRICE PERFORMANCE**

#### LAST THREE MONTHS



#### LAST TWELVE MONTHS



## EV / CY2025E EBITDA





AUDIO STREAMING

.....

**MEDIAN: 13.1 X** 

10.1 x

Storytel

6.7 x

Sirius XM

Holdings

NΜ

Spotify

16.1 x

Tencent Music

Entertainment

Group

26.6 x

Deezer

### ADVERTISING TECHNOLOGY



BROADCASTING

.....













## EV / CY2025E EBITDA (CONT.)



RADIO







Playtika

Ubisoft

Entertainment

Source: Capital IQ and Wall Street Research as of May 30, 2025.

Electronic Arts

LIVE EVENTS

.....

.....

**MEDIAN: 12.1 X** 









THEATRES

NΜ

HUUUGE

NM

Roblox

NΜ

Take-Two





## **VALUATION METRICS**

|                                                                |             |                | 52-Week | Equity<br>Value | Enterprise | Valuation Multiples |                |                |                 |
|-------------------------------