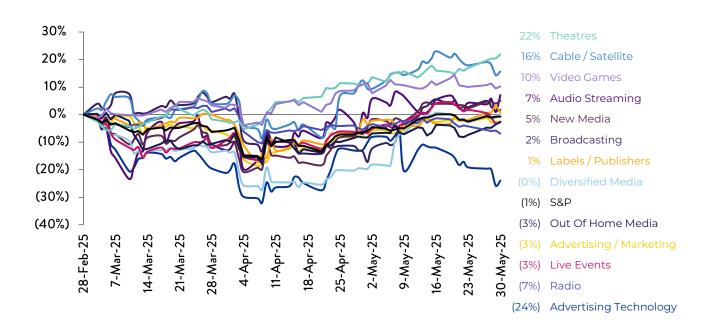

al display. Includes OTT and online video. 4

- 6 Dataset reflects average CPMs across a range of global influencer follower counts. Figures converted from EUR to USD using a 1.14 spot rate.
- Dataset includes various online social media platforms.
- Average CPM for ad-supported tiers of various subscription services. Includes in-8. Stream ads shown before, during or after video content, as well as video overlays. Data provided by DOmedia, based on contracts executed through the platform.
- 10
- Full-page color ad. Calculated using estimated readership. 1/2 page ad pre-discount. Calculated using estimated readership and rates pre-11.
- 2022
- © 2025 | Solomon Partners. All rights reserved

#### **MEDIA MONTHLY | JUNE 2025**

## **INDUSTRY SHARE PRICE PERFORMANCE**

#### LAST THREE MONTHS



#### LAST TWELVE MONTHS



## EV / CY2025E EBITDA





AUDIO STREAMING

.....

**MEDIAN: 13.1 X** 

10.1 x

Storytel

6.7 x

Sirius XM

Holdings

NΜ

Spotify

16.1 x

Tencent Music

Entertainment

Group

26.6 x

Deezer

### ADVERTISING TECHNOLOGY



BROADCASTING

.....













## EV / CY2025E EBITDA (CONT.)



RADIO







Playtika

Ubisoft

Entertainment

Source: Capital IQ and Wall Street Research as of May 30, 2025.

Electronic Arts

LIVE EVENTS

.....

.....

**MEDIAN: 12.1 X** 









THEATRES

NΜ

HUUUGE

NM

Roblox

NΜ

Take-Two





## **VALUATION METRICS**

|                                                                |             |                | 52-Week | Equity<br>Value | Enterprise | Valuation Multiples |                |                |                 |
|----