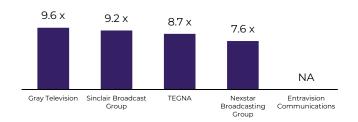

### ADVERTISING TECHNOLOGY

BROADCASTING

.....

## **VALUATION METRICS**

|                                                                |             |                | 52-Week | Equity<br>Value | Enterprise | Valuation Multiples |                |                |                 |
|----------------------------------------------------------------|-------------|----------------|---------|-----------------|------------|---------------------|----------------|----------------|-----------------|
|                                                                | Stock Price | 52-Week<br>Low |         |                 |            | EV/Revenue          |                | EV/EBITDA      |                 |
|                                                                | 5/30/25     |                | High    |                 | Value      | CY2024A             | CY2025E        | CY2024A        | CY2025E         |
| Advertising / Marketing                                        |             |                |         |                 |            |                     |                |                |                 |
| BlueFocus                                                      | \$1.15      | \$0.68         | \$1.64  | \$2,909         | \$2,716    | 0.3 x               | 0.3 x          | NM             | 25.9 x          |
| Dentsu                                                         | 21.65       | 18.57          | 32.08   | 5,619           | 7,819      | 0.9 x               | 0.8 x          | 5.7 x          | 23.3 ×<br>7.9 × |
| Interpublic Group                                              | 23.96       | 22.92          | 32.61   | 8,859           | 10,055     | 1.1 x               | 1.2 x          | 5.9 x          | 6.3 x           |
| Omnicom Group                                                  | 73.44       | 70.37          | 105.49  | 14,329          | 18,081     | 1.2 x               | 1.1 x          | 7.2 x          | 6.8 x           |
| Publicis Groupe                                                | 108.79      | 84.15          | 114.12  | 27,242          | 26,261     | 1.6 x               | 1.6 x          | 9.3 x          | 0.0 x<br>7.2 x  |
| Stagwell                                                       | 4.46        | 4.46           | 8.10    | 1,194           | 2,978      | 1.0 x               | 1.0 x          | 9.6 x          | 6.9 x           |
| WPP                                                            | 8.08        | 6.34           | 11.40   | 8,667           | 11,723     | 0.6 x               | 0.8 x          | 5.9 x          | 4.5 x           |
|                                                                |             |                |         |                 |            |                     |                |                |                 |
| Advertising / Marketing Median<br>Advertising / Marketing Mean |             |                |         |                 |            | 1.0 x<br>1.0 x      | 1.0 x<br>1.0 x | 6.6 x<br>7.3 x | 6.9 x<br>9.4 x  |
| A                                                              |             |                |         |                 |            |                     |                |                |                 |
| Advertising Technology                                         | \$4.60      | \$4.60         | \$15.50 | \$23            | \$239      | 0.7 x               | 0.7 x          | 16.7 x         | 5.2 x           |
| comScore                                                       |             |                |         |                 |            |                     |                |                |                 |
| Criteo                                                         | 25.46       | 25.46          | 49.66   | 1,353           | 1,067      | 0.6 x               | 0.9 x          | 4.0 x          | 2.8 x           |
| HubSpot                                                        | 589.90      | 450.09         | 819.71  | 31,110          | 29,436     | 11.2 x              | 9.7 x          | NM<br>25.0 ··· | NM              |
| Magnite                                                        | 16.36       | 9.00           | 21.17   | 2,309           | 2,435      | 3.6 x               | 3.7 x          | 25.0 x         | 11.2 x          |
| Nexxen International                                           | 11.62       | 5.02           | 12.32   | 737             | 606        | 1.7 x               | 1.6 x          | 8.0 x          | 4.8 x           |
| QuinStreet                                                     | 15.27       | 14.71          | 25.17   | 870             | 788        | 0.8 x               | 0.7 x          | NM             | 9.0 x           |
| The Trade Desk                                                 | 75.22       | 45.27          | 139.51  | 36,976          | 35,235     | 14.4 x              | 12.4 x         | NM             | 31.6 x          |
| Advertising Technology Median                                  |             |                |         |                 |            | 1.7 x               | 1.6 x          | 12.3 x         | 7.1 x           |
| Advertising Technology Mean                                    |             |                |         |                 |            | 4.7 x               | 4.2 x          | 13.4 x         | 10.8 x          |
| Autoritising realitionogy mean                                 |             |                |         |                 |            |                     |                | 13.4 X         | 10.0 X          |
| Audio Streaming                                                |             |                |         |                 |            |                     |                |                |                 |
| Deezer                                                         | \$1.48      | \$1.20         | \$2.27  | \$175           | \$122      | 0.2 x               | 0.2 x          | NM             | 26.6 x          |
| Sirius XM Holdings                                             | 21.68       | 19.34          | 39.90   | 7,326           | 17,656     | 2.0 x               | 2.1 x          | 7.2 x          | 6.7 x           |
| Spotify                                                        | 665.14      | 290.16         | 665.14  | 136,391         | 130,631    | 8.1 x               | 6.4 x          | NM             | NM              |
| Storytel                                                       | 10.35       | 4.40           | 10.80   | 799             | 755        | 2.2 x               | 1.7 x          | 18.7 x         | 10.1 x          |
| Tencent Music Entertainment Group                              | 16.84       | 9.46           | 17.91   | 26,645          | 24,025     | 6.2 x               | 5.5 x          | 21.2 x         | 16.1 x          |
|                                                                |             |                |         |                 |            |                     |                |                |                 |
| Audio Streaming Median                                         |             |                |         |                 |            | 2.2 x               | 2.1 x          | 18.7 x         | 13.1 x          |
| Audio Streaming Mean                                           |             |                |         |                 |            | 3.7 x               | 3.2 x          | 15.7 x         | 14.9 x          |
|                                                                |             |                |         |                 |            |                     |                |                |                 |
| Broadcasting                                                   |             |                |         |                 |            |                     |                |                |                 |
| Entravision Communications                                     | \$2.07      | \$1.73         | \$2.67  | \$188           | \$297      | 0.8 x               | NA             | 9.6 x          | NA              |
| Gray Television                                                | 3.97        | 2.97           | 6.50    | 419             | 6,501      | 1.8 x               | 2.0 x          | 5.7 x          | 9.6 x           |
| Nexstar Broadcasting Group                                     | 170.42      | 144.68         | 188.50  | 5,138           | 11,383     | 2.1 x               | 2.3 x          | 6.3 x          | 7.6 x           |
| Sinclair Broadcast Group                                       | 14.03       | 11.30          | 18.32   | 976             | 4,468      | 1.3 x               | 1.4 x          | 5.6 x          | 9.2 x           |
| TEGNA                                                          | 16.72       | 12.72          | 19.32   | 2,687           | 5,069      | 1.6 x               | 1.8 x          | 5.7 x          | 8.7 x           |
|                                                                |             |                |         |                 |            |                     |                |                |                 |
| Broadcasting Median                                            |             |                |         |                 |            | 1.6 x               | 1.9 x          | 5.7 x          | 8.9 x           |
| Broadcasting Mean                                              |             |                |         |                 |            | 1.5 x               | 1.9 x          | 6.6 x          | 8.8 x           |
| Cable / Satellite                                              |             |                |         |                 |            |                     |                |                |                 |
| Altice USA                                                     | \$2.31      | \$1.57         | \$3.11  | \$1,080         | \$26,118   | 2.9 x               | 3.0 x          | 7.8 x          | 7.8 x           |
| Cable ONE                                                      | 146.33      | 146.33         | 425,99  | 824             | 4,215      | 2.7 x               | 2.8 x          | 5.3 x          | 5.3 x           |
| Charter Communications                                         | 396.27      | 274.17         | 427.25  | 54,738          | 153,774    | 2.8 x               | 2.8 x          | 7.0 x          | 6.7 x           |
| Echostar Corporation                                           | 17.73       | 15.50          | 31.23   | 5,095           | 26,424     | 1.7 x               | 1.7 x          | 16.2 x         | 18.2 x          |
|                                                                |             |                |         |                 |            |                     |                |                |                 |
| Cable / Satellite Median                                       |             |                |         |                 |            | 2.7 x               | 2.8 x          | 7.4 x          | 7.2 x           |
| Cable / Satellite Mean                                         |             |                |         |                 |            | 2.5 x               | 2.6 x          | 9.1 x          | 9.5 x           |
| Diversified Media                                              |             |                |         |                 |            |                     |                |                |                 |
| Comcast                                                        | \$34.57     | \$32.84        | \$45.14 | \$129,074       | \$220,265  | 1.8 x               | 1.8 x          | 5.8 x          | 5.8 x           |
| Fox Corporation                                                | 54.94       | 33.18          | 58.00   | 23,604          | 26,330     | 1.7 x               | 1.7 x          | 7.8 x          | 8.5 x           |
| Paramount                                                      | 12.10       | 9.61           | 12.80   | 8,587           | 20,811     | 0.7 x               | 0.7 x          | 7.1 x          | 7.5 x           |
| Lionsgate                                                      | 7.23        | 6.60           | 9.14    | 2,066           | 5,642      | 1.5 x               | 1.8 x          | 14.7 x         | 20.0 x          |
| Walt Disney                                                    | 113.04      | 81.72          | 117.60  | 203,217         | 244,681    | 2.6 x               | 2.6 x          | 13.3 x         | 12.4 x          |
| Warner Bros. Discovery                                         | 9.97        | 6.71           | 12.49   | 24,667          | 59,524     | 1.5 x               | 1.6 x          | 7.8 x          | 6.8 x           |
|                                                                |             |                |         | , /             | ,          |                     |                |                | 2.2 %           |
|                                                                |             |                |         |                 |            |                     |                |                |                 |
| Diversified Media Median                                       |             |                |         |                 |            | 1.6 x               | 1.7 x          | 7.8 x          | 8.0 x           |