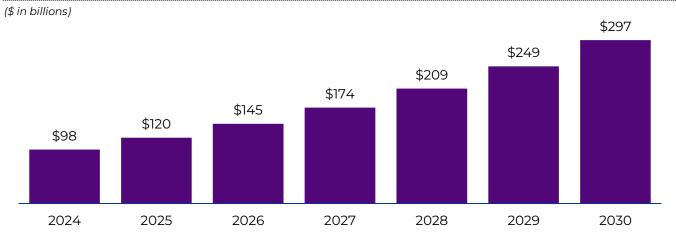

#### **Ben Zinder**

Director M | 917.232.9934 ben.zinder @solomonpartners.com

Bart Codd Analyst M | 917.993.1679 bart.codd

Hybrid concerts, events that blend physical and virtual experiences, are reshaping the live entertainment industry and driving growth. The conference, concert and event market in the US is projected to grow from \$409 billion in 2023 to \$638 billion by 2032, reflecting a 5% CAGR<sup>(1)</sup>. Globally, the virtual concert platform market is expected to increase from \$98 billion in 2024 to \$297 billion by 2030, with a CAGR of 20%<sup>(2)</sup>. This growth is largely fueled by the adoption of hybrid concerts which not only expand audience reach, but also enhance engagement through more immersive experiences.

#### GLOBAL VIRTUAL EVENTS MARKET SIZE<sup>(2)</sup>

1. Globe Newswire; 2. Grand View Research; 3. SAP.