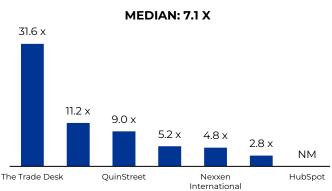

## **VALUATION METRICS**

|                                                                |             |                | 52-Week | Equity<br>Value | Enterprise | Valuation Multiples |                |                |                 |
|----------------------------------------------------------------|-------------|----------------|---------|-----------------|------------|---------------------|----------------|----------------|-----------------|
|                                                                | Stock Price | 52-Week<br>Low |         |                 |            | EV/Revenue          |                | EV/EBITDA      |                 |
|                                                                | 5/30/25     |                | High    |                 | Value      | CY2024A             | CY2025E        | CY2024A        | CY2025E         |
| Advertising / Marketing                                        |             |                |         |                 |            |                     |                |                |                 |
| BlueFocus                                                      | \$1.15      | \$0.68         | \$1.64  | \$2,909         | \$2,716    | 0.3 x               | 0.3 x          | NM             | 25.9 x          |
| Dentsu                                                         | 21.65       | 18.57          | 32.08   | 5,619           | 7,819      | 0.9 x               | 0.8 x          | 5.7 x          | 23.3 ×<br>7.9 × |
| Interpublic Group                                              | 23.96       | 22.92          | 32.61   | 8,859           | 10,055     | 1.1 x               | 1.2 x          | 5.9 x          | 6.3 x           |
| Omnicom Group                                                  | 73.44       | 70.37          | 105.49  | 14,329          | 18,081     | 1.2 x               | 1.1 x          | 7.2 x          | 6.8 x           |
| Publicis Groupe                                                | 108.79      | 84.15          | 114.12  | 27,242          | 26,261     | 1.6 x               | 1.6 x          | 9.3 x          | 0.0 x<br>7.2 x  |
| Stagwell                                                       | 4.46        | 4.46           | 8.10    | 1,194           | 2,978      | 1.0 x               | 1.0 x          | 9.6 x          | 6.9 x           |
| WPP                                                            | 8.08        | 6.34           | 11.40   | 8,667           | 11,723     | 0.6 x               | 0.8 x          | 5.9 x          | 4.5 x           |
|                                                                |             |                |         |                 |            |                     |                |                |                 |
| Advertising / Marketing Median<br>Advertising / Marketing Mean |             |                |         |                 |            | 1.0 x<br>1.0 x      | 1.0 x<br>1.0 x | 6.6 x<br>7.3 x | 6.9 x<br>9.4 x  |
| A                                                              |             |                |         |                 |            |                     |                |                |                 |
| Advertising Technology                                         | \$4.60      | \$4.60         | \$15.50 | \$23            | \$239      | 0.7 x               | 0.7 x          | 16.7 x         | 5.2 x           |
| comScore                                                       |             |                |         |                 |            |                     |                |                |                 |
| Criteo                                                         | 25.46       | 25.46          | 49.66   | 1,353           | 1,067      | 0.6 x               | 0.9 x          | 4.0 x          | 2.8 x           |
| HubSpot                                                        | 589.90      | 450.09         | 819.71  | 31,110          | 29,436     | 11.2 x              | 9.7 x          | NM<br>25.0 ··· | NM              |
| Magnite                                                        | 16.36       | 9.00           | 21.17   | 2,309           | 2,435      | 3.6 x               | 3.7 x          | 25.0 x         | 11.2 x          |
| Nexxen International                                           | 11.62       | 5.02           | 12.32   | 737             | 606        | 1.7 x               | 1.6 x          | 8.0 x          | 4.8 x           |
| QuinStreet                                                     | 15.27       | 14.71          | 25.17   | 870             | 788        | 0.8 x               | 0.7 x          | NM             | 9.0 x           |
| The Trade Desk                                                 | 75.22       | 45.27          | 139.51  | 36,976          | 35,235     | 14.4 x              | 12.4 x         | NM             | 31.6 x          |
| Advertising Technology Median                                  |             |                |         |                 |            | 1.7 x               | 1.6 x          | 12.3 x         | 7.1 x           |
| Advertising Technology Mean                                    |             |                |         |                 |            | 4.7 x               | 4.2 x          | 13.4 x         | 10.8 x          |
| Autoritising realitionogy mean                                 |             |                |         |                 |            |                     |                | 13.4 X         | 10.0 X          |
| Audio Streaming                                                |             |                |         |                 |            |                     |                |                |                 |
| Deezer                                                         | \$1.48      | \$1.20         | \$2.27  | \$175           | \$122      | 0.2 x               | 0.2 x          | NM             | 26.6 x          |
| Sirius XM Holdings                                             | 21.68       | 19.34          | 39.90   | 7,326           | 17,656     | 2.0 x               | 2.1 x          | 7.2 x          | 6.7 x           |
| Spotify                                                        | 665.14      | 290.16         | 665.14  | 136,391         | 130,631    | 8.1 x               | 6.4 x          | NM             | NM              |
| Storytel                                                       | 10.35       | 4.40           | 10.80   | 799             | 755        | 2.2 x               | 1.7 x          | 18.7 x         | 10.1 x          |
| Tencent Music Entertainment Group                              | 16.84       | 9.46           | 17.91   | 26,645          | 24,025     | 6.2 x               | 5.5 x          | 21.2 x         | 16.1 x          |
|                                                                |             |                |         |                 |            |                     |                |                |                 |
| Audio Streaming Median                                         |             |                |         |                 |            | 2.2 x               | 2.1 x          | 18.7 x         | 13.1 x          |
| Audio Streaming Mean                                           |             |                |         |                 |            | 3.7 x               | 3.2 x          | 15.7 x         | 14.9 x          |
|                                                                |             |                |         |                 |            |                     |                |                |                 |
| Broadcasting                                                   |             |                |         |                 |            |                     |                |                |                 |
| Entravision Communications                                     | \$2.07      | \$1.73         | \$2.67  | \$188           | \$297      | 0.8 x               | NA             | 9.6 x          | NA              |
| Gray Television                                                | 3.97        | 2.97           | 6.50    | 419             | 6,501      | 1.8 x               | 2.0 x          | 5.7 x          | 9.6 x           |
| Nexstar Broadcasting Group                                     | 170.42      | 144.68         | 188.50  | 5,138           | 11,383     | 2.1 x               | 2.3 x          | 6.3 x          | 7.6 x           |
| Sinclair Broadcast Group                                       | 14.03       | 11.30          | 18.32   | 976             | 4,468      | 1.3 x               | 1.4 x          | 5.6 x          | 9.2 x           |
| TEGNA                                                          | 16.72       | 12.72          | 19.32   | 2,687           | 5,069      | 1.6 x               | 1.8 x          | 5.7 x          | 8.7 x           |
|                                                                |             |                |         |                 |            |                     |                |                |                 |
| Broadcasting Median                                            |             |                |         |                 |            | 1.6 x               | 1.9 x          | 5.7 x          | 8.9 x           |
| Broadcasting Mean                                              |             |                |         |                 |            | 1.5 x               | 1.9 x          | 6.6 x          | 8.8 x           |
| Cable / Satellite                                              |             |                |         |                 |            |                     |                |                |                 |
| Altice USA                                                     | \$2.31      | \$1.57         | \$3.11  | \$1,080         | \$26,118   | 2.9 x               | 3.0 x          | 7.8 x          | 7.8 x           |
| Cable ONE                                                      | 146.33      | 146.33         | 425,99  | 824             | 4,215      | 2.7 x               | 2.8 x          | 5.3 x          | 5.3 x           |
| Charter Communications                                         | 396.27      | 274.17         | 427.25  | 54,738          | 153,774    | 2.8 x               | 2.8 x          | 7.0 x          | 6.7 x           |
| Echostar Corporation                                           | 17.73       | 15.50          | 31.23   | 5,095           | 26,424     | 1.7 x               | 1.7 x          | 16.2 x         | 18.2 x          |
|                                                                |             |                |         |                 |            |                     |                |                |                 |
| Cable / Satellite Median                                       |             |                |         |                 |            | 2.7 x               | 2.8 x          | 7.4 x          | 7.2 x           |
| Cable / Satellite Mean                                         |             |                |         |                 |            | 2.5 x               | 2.6 x          | 9.1 x          | 9.5 x           |
| Diversified Media                                              |             |                |         |                 |            |                     |                |                |                 |
| Comcast                                                        | \$34.57     | \$32.84        | \$45.14 | \$129,074       | \$220,265  | 1.8 x               | 1.8 x          | 5.8 x          | 5.8 x           |
| Fox Corporation                                                | 54.94       | 33.18          | 58.00   | 23,604          | 26,330     | 1.7 x               | 1.7 x          | 7.8 x          | 8.5 x           |
| Paramount                                                      | 12.10       | 9.61           | 12.80   | 8,587           | 20,811     | 0.7 x               | 0.7 x          | 7.1 x          | 7.5 x           |
| Lionsgate                                                      | 7.23        | 6.60           | 9.14    | 2,066           | 5,642      | 1.5 x               | 1.8 x          | 14.7 x         | 20.0 x          |
| Walt Disney                                                    | 113.04      | 81.72          | 117.60  | 203,217         | 244,681    | 2.6 x               | 2.6 x          | 13.3 x         | 12.4 x          |
| Warner Bros. Discovery                                         | 9.97        | 6.71           | 12.49   | 24,667          | 59,524     | 1.5 x               | 1.6 x          | 7.8 x          | 6.8 x           |
|                                                                |             |                |         | , /             | ,          |                     |                |                | 2.2 %           |
|                                                                |             |                |         |                 |            |                     |                |                |                 |
| Diversified Media Median                                       |             |                |         |                 |            | 1.6 x               | 1.7 x          | 7.8 x          | 8.0 x           |