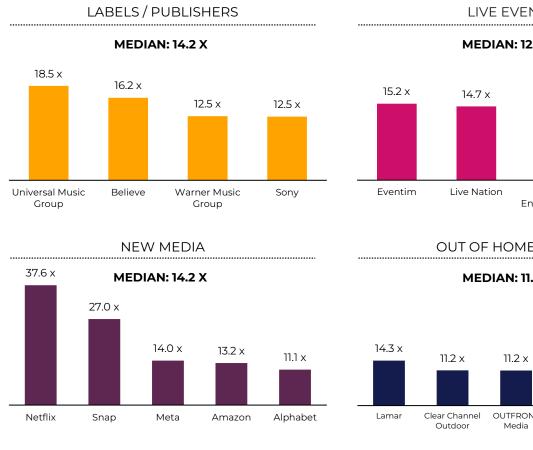

## EV / CY2025E EBITDA

AUDIO STREAMING

.....

**MEDIAN: 13.1 X** 

10.1 x

Storytel

6.7 x

Sirius XM

## EV / CY2025E EBITDA (CONT.)

RADIO

Playtika

Ubisoft

Entertainment

Source: Capital IQ and Wall Street Research as of May 30, 2025.

Electronic Arts

LIVE EVENTS

.....

.....

**MEDIAN: 12.1 X** 

THEATRES

NΜ

HUUUGE

NM

Roblox