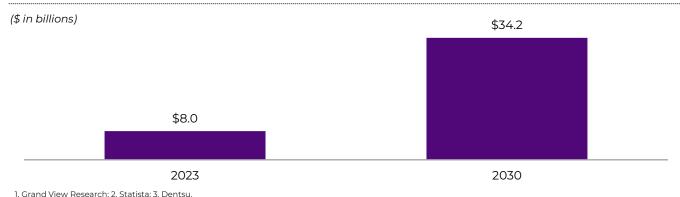

#### **Tech-Supported Market Expansion**

The global FAST market was estimated at \$8.0 billion in 2023 and is projected to grow 23% per year through 2030<sup>(1)</sup>. Internet access is more prevalent than ever, naturally guiding consumers to streaming options that are not tethered to a physical cable connection. FAST platforms combine the familiarity of linear TV with the flexibility of streaming, providing a range of free, ad-supported content without requiring a subscription. Many smart TVs now come with FAST services pre-installed, making access seamless. The ability to browse both live and on-demand content within a single platform adds a layer of convenience that is accelerating FAST adoption.

#### FAST MARKET SIZE<sup>(1)</sup>

MEDIA MONTHLY | JUNE 2025