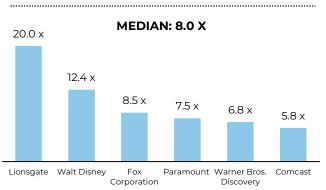

## **VALUATION METRICS**

|                                                                |             |                | 52-Week | Equity<br>Value | Enterprise | Valuation Multiples |                |                |                 |
|----------------------------------------------------------------|-------------|----------------|---------|-----------------|------------|---------------------|----------------|----------------|-----------------|
|                                                                | Stock Price | 52-Week<br>Low |         |                 |            | EV/Revenue          |                | EV/EBITDA      |                 |
|                                                                | 5/30/25     |                | High    |                 | Value      | CY2024A             | CY2025E        | CY2024A        | CY2025E         |
| Advertising / Marketing                                        |             |                |         |                 |            |                     |                |                |                 |
| BlueFocus                                                      | \$1.15      | \$0.68         | \$1.64  | \$2,909         | \$2,716    | 0.3 x               | 0.3 x          | NM             | 25.9 x          |
| Dentsu                                                         | 21.65       | 18.57          | 32.08   | 5,619           | 7,819      | 0.9 x               | 0.8 x          | 5.7 x          | 23.3 ×<br>7.9 × |
| Interpublic Group                                              | 23.96       | 22.92          | 32.61   | 8,859           | 10,055     | 1.1 x               | 1.2 x          | 5.9 x          | 6.3 x           |
| Omnicom Group                                                  | 73.44       | 70.37          | 105.49  | 14,329          | 18,081     | 1.2 x               | 1.1 x          | 7.2 x          | 6.8 x           |
| Publicis Groupe                                                | 108.79      | 84.15          | 114.12  | 27,242          | 26,261     | 1.6 x               | 1.6 x          | 9.3 x          | 0.0 x<br>7.2 x  |
| Stagwell                                                       | 4.46        | 4.46           | 8.10    | 1,194           | 2,978      | 1.0 x               | 1.0 x          | 9.6 x          | 6.9 x           |
| WPP                                                            | 8.08        | 6.34           | 11.40   | 8,667           | 11,723     | 0.6 x               | 0.8 x          | 5.9 x          | 4.5 x           |
|                                                                |             |                |         |                 |            |                     |                |                |                 |
| Advertising / Marketing Median<br>Advertising / Marketing Mean |             |                |         |                 |            | 1.0 x<br>1.0 x      | 1.0 x<br>1.0 x | 6.6 x<br>7.3 x | 6.9 x<br>9.4 x  |
| A                                                              |             |                |         |                 |            |                     |                |                |                 |
| Advertising Technology                                         | \$4.60      | \$4.60         | \$15.50 | \$23            | \$239      | 0.7 x               | 0.7 x          | 16.7 x         | 5.2 x           |
| comScore                                                       |             |                |         |                 |            |                     |                |                |                 |
| Criteo                                                         | 25.46       | 25.46          | 49.66   | 1,353           | 1,067      | 0.6 x               | 0.9 x          | 4.0 x          | 2.8 x           |
| HubSpot                                                        | 589.90      | 450.09         | 819.71  | 31,110          | 29,436     | 11.2 x              | 9.7 x          | NM<br>25.0 ··· | NM              |
| Magnite                                                        | 16.36       | 9.00           | 21.17   | 2,309           | 2,435      | 3.6 x               | 3.7 x          | 25.0 x         | 11.2 x          |
| Nexxen International                                           | 11.62       | 5.02           | 12.32   | 737             | 606        | 1.7 x               | 1.6 x          | 8.0 x          | 4.8 x           |
| QuinStreet                                                     | 15.27       | 14.71          | 25.17   | 870             | 788        | 0.8 x               | 0.7 x          | NM             | 9.0 x           |
| The Trade Desk                                                 | 75.22       | 45.27          | 139.51  | 36,976          | 35,235     | 14.4 x              | 12.4 x         | NM             | 31.6 x          |
| Advertising Technology Median                                  |             |                |         |                 |            | 1.7 x               | 1.6 x          | 12.3 x         | 7.1 x           |
| Advertising Technology Mean                                    |             |                |         |                 |            | 4.7 x               | 4.2 x          | 13.4 x         | 10.8 x          |
| Autoritising realitionogy mean                                 |             |                |         |                 |            |                     |                | 13.4 X         | 10.0 X          |
| Audio Streaming                                                |             |                |         |                 |            |                     |                |                |                 |
| Deezer                                                         | \$1.48      | \$1.20         | \$2.27  | \$175           | \$122      | 0.2 x               | 0.2 x          | NM             | 26.6 x          |
| Sirius XM Holdings                                             | 21.68       | 19.34          | 39.90   | 7,326           | 17,656     | 2.0 x               | 2.1 x          | 7.2 x          | 6.7 x           |
| Spotify                                                        | 665.14      | 290.16         | 665.14  | 136,391         | 130,631    | 8.1 x               | 6.4 x          | NM             | NM              |
| Storytel                                                       | 10.35       | 4.40           | 10.80   | 799             | 755        | 2.2 x               | 1.7 x          | 18.7 x         | 10.1 x          |
| Tencent Music Entertainment Group                              | 16.84       | 9.46           | 17.91   | 26,645          | 24,025     | 6.2 x               | 5.5 x          | 21.2 x         | 16.1 x          |
|                                                                |             |                |         |                 |            |                     |                |                |                 |
| Audio Streaming Median                                         |             |                |         |                 |            | 2.2 x               | 2.1 x          | 18.7 x         | 13.1 x          |
| Audio Streaming Mean                                           |             |                |         |                 |            | 3.7 x               | 3.2 x          | 15.7 x         | 14.9 x          |
|                                                                |             |                |         |                 |            |                     |                |                |                 |
| Broadcasting                                                   |             |                |         |                 |            |                     |                |                |                 |
| Entravision Communications                                     | \$2.07      | \$1.73         | \$2.67  | \$188           | \$297      | 0.8 x               | NA             | 9.6 x          | NA              |
| Gray Television                                                | 3.97        | 2.97           | 6.50    | 419             | 6,501      | 1.8 x               | 2.0 x          | 5.7 x          | 9.6 x           |
| Nexstar Broadcasting Group                                     | 170.42      | 144.68         | 188.50  | 5,138           | 11,383     | 2.1 x               | 2.3 x          | 6.3 x          | 7.6 x           |
| Sinclair Broadcast Group                                       | 14.03       | 11.30          | 18.32   | 976             | 4,468      | 1.3 x               | 1.4 x          | 5.6 x          | 9.2 x           |
| TEGNA                                                          | 16.72       | 12.72          | 19.32   | 2,687           | 5,069      | 1.6 x               | 1.8 x          | 5.7 x          | 8.7 x           |
|                                                                |             |                |         |                 |            |                     |                |                |                 |
| Broadcasting Median                                            |             |                |         |                 |            | 1.6 x               | 1.9 x          | 5.7 x          | 8.9 x           |
| Broadcasting Mean                                              |             |                |         |                 |            | 1.5 x               | 1.9 x          | 6.6 x          | 8.8 x           |
| Cable / Satellite                                              |             |                |         |                 |            |                     |                |                |                 |
| Altice USA                                                     | \$2.31      | \$1.57         | \$3.11  | \$1,080         | \$26,118   | 2.9 x               | 3.0 x          | 7.8 x          | 7.8 x           |
| Cable ONE                                                      | 146.33      | 146.33         | 425,99  | 824             | 4,215      | 2.7 x               | 2.8 x          | 5.3 x          | 5.3 x           |
| Charter Communications                                         | 396.27      | 274.17         | 427.25  | 54,738          | 153,774    | 2.8 x               | 2.8 x          | 7.0 x          | 6.7 x           |
| Echostar Corporation                                           | 17.73       | 15.50          | 31.23   | 5,095           | 26,424     | 1.7 x               | 1.7 x          | 16.2 x         | 18.2 x          |
|                                                                |             |                |         |                 |            |                     |                |                |                 |
| Cable / Satellite Median                                       |             |                |         |                 |            | 2.7 x               | 2.8 x          | 7.4 x          | 7.2 x           |
| Cable / Satellite Mean                                         |             |                |         |                 |            | 2.5 x               | 2.6 x          | 9.1 x          | 9.5 x           |
| Diversified Media                                              |             |                |         |                 |            |                     |                |                |                 |
| Comcast                                                        | \$34.57     | \$32.84        | \$45.14 | \$129,074       | \$220,265  | 1.8 x               | 1.8 x          | 5.8 x          | 5.8 x           |
| Fox Corporation                                                | 54.94       | 33.18          | 58.00   | 23,604          | 26,330     | 1.7 x               | 1.7 x          | 7.8 x          | 8.5 x           |
| Paramount                                                      | 12.10       | 9.61           | 12.80   | 8,587           | 20,811     | 0.7 x               | 0.7 x          | 7.1 x          | 7.5 x           |
| Lionsgate                                                      | 7.23        | 6.60           | 9.14    | 2,066           | 5,642      | 1.5 x               | 1.8 x          | 14.7 x         | 20.0 x          |
| Walt Disney                                                    | 113.04      | 81.72          | 117.60  | 203,217         | 244,681    | 2.6 x               | 2.6 x          | 13.3 x         | 12.4 x          |
| Warner Bros. Discovery                                         | 9.97        | 6.71           | 12.49   | 24,667          | 59,524     | 1.5 x               | 1.6 x          | 7.8 x          | 6.8 x           |
|                                                                |             |                |         | , /             | ,          |                     |                |                | 2.2 %           |
|                                                                |             |                |         |                 |            |                     |                |                |                 |
| Diversified Media Median                                       |             |                |         |                 |            | 1.6 x               | 1.7 x          | 7.8 x          | 8.0 x           |