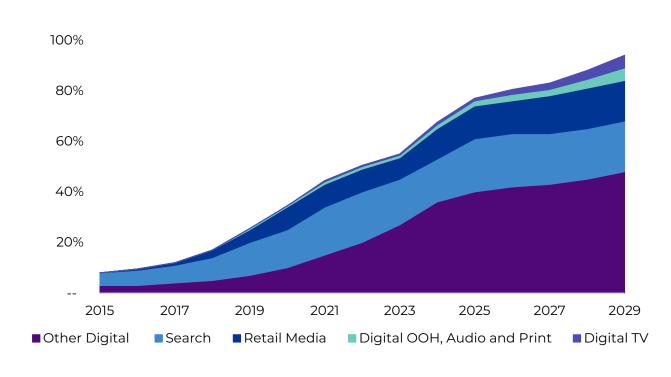

## AI AND MEDIA ARE REINVENTING THE TRAVEL EXPERIENCE (CONT.)

For travel brands, AI is what makes commerce media scalable. AI-enabled advertising is projected to account for more than 94% of global digital ad revenue by 2029<sup>(3)</sup>. For the travel industry, this estimation will be led by agentic AI systems, which are capable of independently planning and executing travelrelated decisions. As these systems begin to make more choices on behalf of consumers, the commerce media landscape will adapt to not only persuade people directly but also to influence the agents acting for them. With rich first-party data, travel brands are well positioned to deliver optimized advertising experiences. As the integration of AI and commerce media evolves, travelers might barely notice this transformation. Nonetheless, they will be served exactly what they need, exactly when they need it. Consumers get personalized, frictionless journeys and marketers will be able to better quantify precisely how, when and why their ads are working. This shift signals a new era in which travel brands are not just participants in the media economy but are instead a major component of its infrastructure.

## SHARE OF AD MARKET REVENUE THAT IS AI-ENABLED, BY MEDIA CHANNEL $\mathsf{TYPE}^{(3)}$

<sup>3.</sup> Axios.