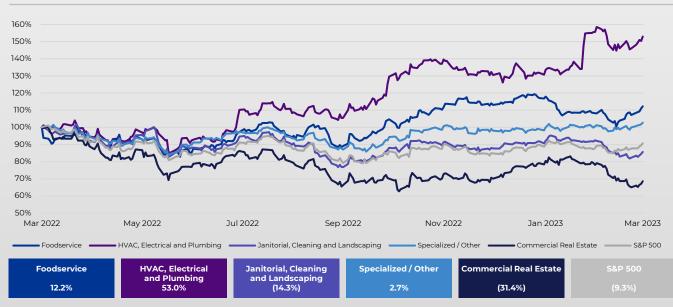

# PUBLIC MARKETS OVERVIEW

| (\$ in millions, except per share data) | Share Price % of 52-Week |       | Market I | Enterprise |          | LTM Financials |          |           | EV / Revenue |          | EV / EBITDA |          |
|-----------------------------------------|--------------------------|-------|----------|------------|----------|----------------|----------|-----------|--------------|----------|-------------|----------|
| pirminons, except per share dataj       | 3/31/2023                | High  | Cap      | Value      | Revenue  | EBITDA         | EBITDA % | FCF Conv. | LTM          | CY 2023E | LTM         | CY 2023E |
| Foodservice                             |                          |       |          |            |          |                |          |           |              |          |             |          |
| Aramark                                 | \$35.80                  | 78.3% | \$9,326  | \$17,480   | \$16,979 | \$1,176        | 6.9%     | 64.5%     | 1.0x         | 0.9x     | 14.9x       | 11.4x    |
| Compass Group                           | 25.15                    | 99.7% | 43,885   | 47,611     | 28,428   | 2,120          | 7.5%     | 85.2%     | 1.7          | 1.2      | 22.5        | 13.1x    |
| Elior Group                             | 3.51                     | 77.3% | 600      | 1,868      | 4,365    | 39             | 0.9%     | NM        | 0.4          | 0.4      | NM          | 8.1x     |
| Sodexo                                  | 97.85                    | 94.0% | 14,283   | 18,064     | 24,361   | 1,546          | 6.3%     | 72.4%     | 0.7          | 0.7      | 11.7        | 9.2      |
| Median                                  |                          |       |          |            | \$20,670 | \$1,361        | 6.6%     | 72.4%     | 0.9x         | 0.8x     | 14.9x       | 10.3x    |
| HVAC, Electrical and Plumbing           |                          |       |          |            |          |                |          |           |              |          |             |          |
| Comfort Systems                         | \$145.96                 | 95.9% | \$5,201  | \$5,533    | \$4,430  | \$367          | 8.3%     | 84.8%     | 1.2x         | 1.1x     | 15.1x       | 13.5x    |
| EMCOR Group                             | 162.59                   | 95.7% | 7,754    | 7,833      | 11,374   | 733            | 6.4%     | 91.7%     | 0.7          | 0.7      | 10.7        | 10.7     |
| Mitie Group                             | 1.01                     | 93.2% | 1,336    | 1,390      | 4,351    | 115            | 2.6%     | 83.4%     | 0.3          | 0.3      | 12.1        | 5.4      |
| Median                                  |                          |       |          |            | \$4,430  | \$367          | 6.4%     | 84.8%     | 0.7x         | 0.7x     | 12.1x       | 10.7x    |
| Janitorial, Cleaning and Landsca        | ping                     |       |          |            |          |                |          |           |              |          |             |          |
| ABM Industries                          | \$44.94                  | 83.2% | \$2,971  | \$4,401    | \$7,862  | \$430          | 5.5%     | 87.2%     | 0.6x         | 0.5x     | 10.2x       | 8.4x     |
| BrightView Holdings                     | 5.62                     | 40.2% | 525      | 2,011      | 2,839    | 269            | 9.5%     | 60.6%     | 0.7          | 0.7      | 7.5         | 7.0      |
| GDI Integrated Facility Services        | 32.69                    | 81.2% | 765      | 1,054      | 1,605    | 105            | 6.5%     | 86.6%     | 0.7          | 0.6      | 10.0        | 9.1      |
| ISS                                     | 20.36                    | 86.7% | 3,761    | 5,547      | 10,997   | 448            | 4.1%     | 74.0%     | 0.5          | 0.5      | 12.4        | 7.0      |
| Median                                  |                          |       |          |            | \$5,350  | \$350          | 6.0%     | 80.3%     | 0.6x         | 0.6x     | 10.1x       | 7.7x     |
| Specialized / Other                     |                          |       |          |            |          |                |          |           |              |          |             |          |
| Chemed                                  | \$537.75                 | 99.7% | \$8,038  | \$8,211    | \$2,165  | \$384          | 17.8%    | 84.0%     | 3.8x         | 3.6x     | 21.4x       | 17.6x    |
| Cintas                                  | 462.68                   | 98.4% | 47,042   | 49,870     | 8,606    | 2,027          | 23.6%    | 85.3%     | 5.8          | 5.5      | 24.6        | 21.9     |
| Ecolab                                  | 165.53                   | 89.2% | 47,121   | 55,572     | 14,188   | 2,788          | 19.6%    | 74.4%     | 3.9          | 3.7      | 19.9        | 18.7     |
| FirstService                            | 140.75                   | 95.8% | 6,270    | 7,319      | 3,930    | 352            | 9.0%     | 76.6%     | 1.9          | 1.8      | 20.8        | 18.6     |
| Frontdoor                               | 27.88                    | 82.3% | 2,273    | 2,611      | 1,662    | 189            | 11.4%    | 78.8%     | 1.6          | 1.5      | 13.8        | 11.4     |
| Healthcare Services Group               | 13.87                    | 67.5% | 1,032    | 949        | 1,681    | 61             | 3.6%     | 92.1%     | 0.6          | 0.6      | 15.5        | 13.1     |
| Rentokil Initial                        | 7.32                     | 99.5% | 18,308   | 22,296     | 4,475    | 851            | 19.0%    | 78.3%     | 5.0          | 3.3      | NM          | 14.1     |
| Rollins                                 | 37.53                    | 87.2% | 18,493   | 18,733     | 2,763    | 603            | 21.8%    | 95.0%     | 6.8          | 6.4      | NM          | 28.4     |
| UniFirst                                | 176.23                   | 85.7% | 3,293    | 2,991      | 2,112    | 244            | 11.6%    | 35.0%     | 1.4          | 1.3      | 12.2        | 10.0     |
| Median                                  |                          |       |          |            | \$2,763  | \$384          | 17.8%    | 78.8%     | 3.8x         | 3.3x     | 19.9x       | 17.6x    |
| Commercial Real Estate                  |                          |       |          |            |          |                |          |           |              |          |             |          |
| CBRE Group                              | \$72.81                  | 78.5% | \$22,023 | \$25,041   | \$30,906 | \$1,913        | 6.2%     | 85.4%     | 0.8x         | 0.8x     | 13.1x       | 9.5x     |
| Jones Lang LaSalle                      | 145.49                   | 60.0% | 6,926    | 9,687      | 20,862   | 1,316          | 6.3%     | 84.4%     | 0.5          | 0.5      | 7.4         | 8.1      |
| Cushman & Wakefield                     | 10.54                    | 50.3% | 2,393    | 5,464      | 10,106   | 689            | 6.8%     | 92.6%     | 0.5          | 0.6      | 7.9         | 7.1      |
| Colliers International Group            | 105.42                   | 84.0% | 4,546    | 7,526      | 4,459    | 614            | 13.8%    | 89.0%     | 1.7          | 1.6      | 12.3        | 10.4     |
| Newmark Group                           | 7.08                     | 43.8% | 1,230    | 2,765      | 2,706    | 461            | 17.0%    | 86.5%     | 1.0          | 1.1      | 6.0         | 6.1      |
| Median                                  |                          |       |          |            | \$10,106 | \$689          | 6.8%     | 86.5%     | 0.8x         | 0.8x     | 7.9x        | 8.1x     |

## LTM Stock Price Index Performance

Source: Capital IQ as of March 31, 2023.