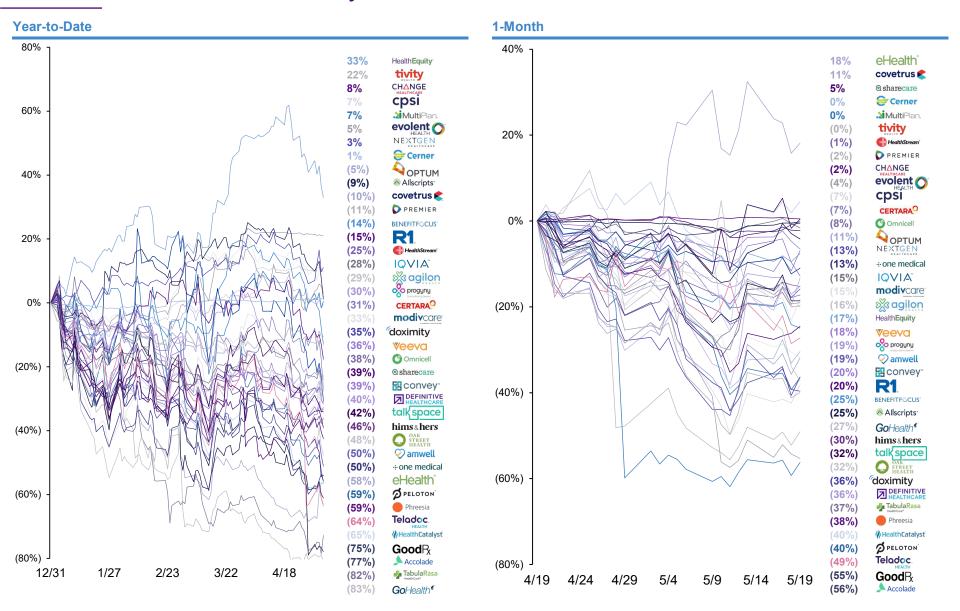

### Healthcare Technology & Tech-Enabled Services Weekly Performance

# **Week-in-Review:** Healthcare Technology & Tech-Enabled Services Stock Performance as of May 19<sup>th</sup>, 2022