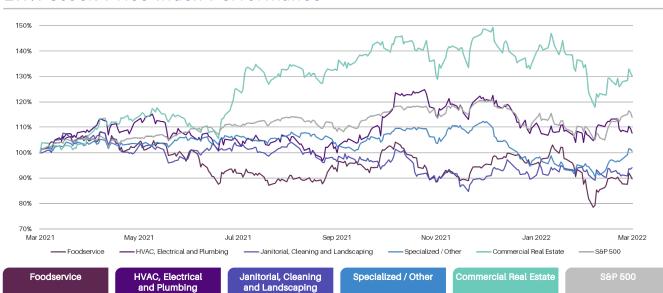

| 87.1%        | 4,605    | 7,684             | 9,389          | 714     | 7.6%     | 92.5%     | 0.8          | 0.8      | 10.8      | 7.5     |
| Colliers International Group            | 130.51      | 81.3%        | 5,776    | 7,214             | 4,089          | 541     | 13.2%    | 89.3%     | 1.8          | 1.6      | 13.3      | 11.7    |
| Newmark Group                           | 15.92       | 83.4%        | 3,010    | 5,105             | 2,906          | 177     | 6.1%     | 88.8%     | 1.8          | 1.6      | NM        | 8.0     |
| Median                                  |             |              |          |                   | \$9,389        | \$714   | 7.8%     | 89.3%     | 1.3x         | 1.2x     | 12.1x     | 9.6x    |

## LTM Stock Price Index Performance

7.8%



0.7%

(5.9%)

(10.3%)

## Solomon's Facility & Residential Services Practice Overview

## Facility & Residential Services Sub-Sector Coverage

#### **Technical**

HVAC, refrigeration, plumbing, drain cleaning systems, fire and life safety, elevator maintenance, restoration, roofing, foundation repair, waterproofing, etc.

Laundry, linen, uniform rental, laundering of customer-owned goods, restroom supplies, floor care supplies, first aid supplies, etc.

Manned guards, private security,

electronic security systems integration, alarm monitoring, security and threat

consulting, explosive detection, etc.





### Cleaning

Floor maintenance, carpet care, housekeeping services, window washing, sanitation services, sterilization services, water restoration, pressure washing, etc.

#### Groun