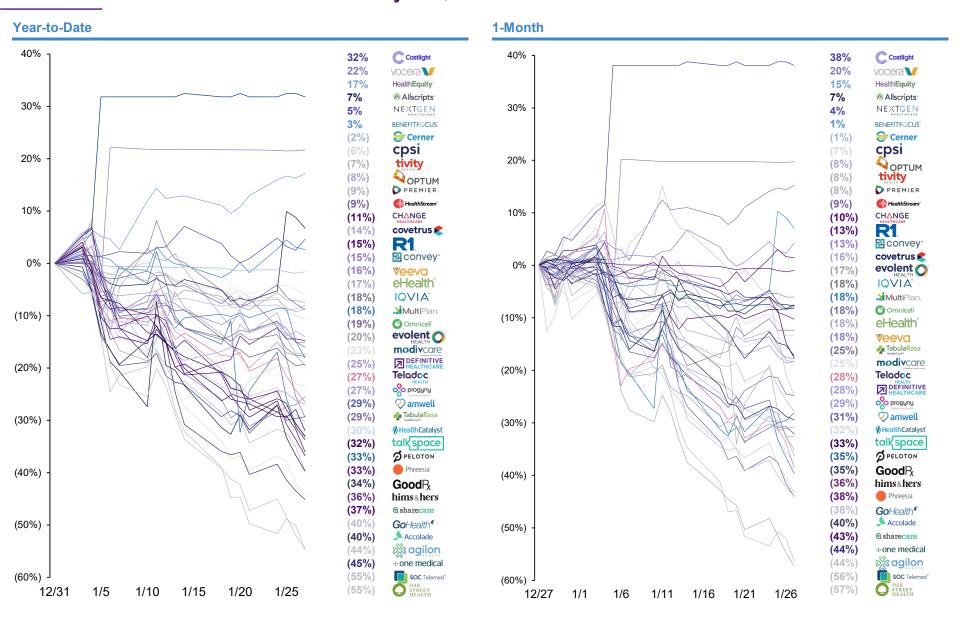

#### Healthcare Technology & Tech-Enabled Services Weekly Performance

#### Market Leaders

Allscripts HealthEquity NEXTGEN

Benefitfocus

**Market Laggards** 

**14.4%** 

**▲** 5.7%

**4.5%** 

**4.0%** 

**2.4%** 

▼ (23.2%)

▼ (22.9%)

## Week-in-Review: Healthcare Technology & Tech-Enabled Services Stock Performance as of January 27, 2022