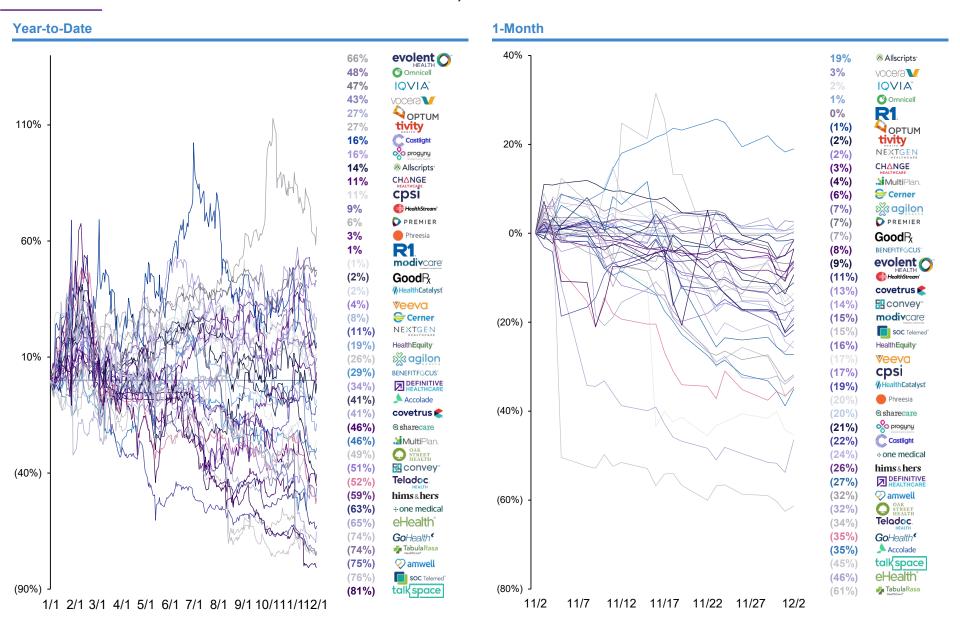

### Healthcare Technology & Tech-Enabled Services Weekly Performance

**Market Laggards** Market Leaders

doximity **▲ 13.7%** 

GoodR

eHealth

*Imagine* 

ND

**▲** 5.2%

Source: Capital IQ, public filings and news.

**3.2%** 

**1.0%** 

**0.7%** 

**v** (22.2%)

**(18.4%)** 

**v** (16.0%)

**v** (14.4%)

# Week-in-Review: Healthcare Technology & Tech-Enabled Services Stock Performance as of December 2, 2021